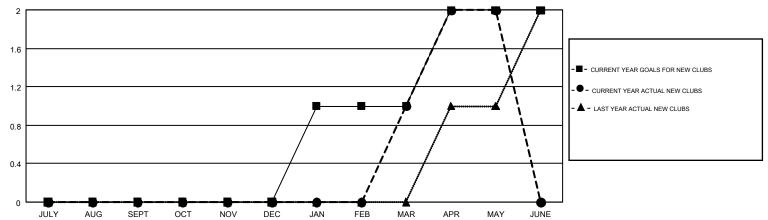

## GMT MONTHLY MEMBERSHIP PROGRESS REPORT

Results as of: 5/31/2018

**LOCATION: GUYANA** 

Multiple District 60

STACEY JONES GMT CA 1

| Clubs         |               |           |               | Members               |                           |                         |                                              |  |
|---------------|---------------|-----------|---------------|-----------------------|---------------------------|-------------------------|----------------------------------------------|--|
|               | RESULTS FOR   | 2017-2018 |               | RESULTS FOR 2017-2018 |                           |                         |                                              |  |
| QUARTER       | NEW CLUB GOAL | NEW CLUBS | DROPPED CLUBS | QUARTER               | MEMBER GROWTH NET<br>GOAL | MEMBER GROWTH<br>ACTUAL | DROPPED MEMBERS ACTUAL (including transfers) |  |
| JULY/AUG/SEPT | 0             | 0         | 0             | JULY/AUG/SEPT         | 24                        | 27                      | 56                                           |  |
| OCT/NOV/DEC   | 0             | 0         | 3             | OCT/NOV/DEC           | 5                         | 38                      | 123                                          |  |
| JAN/FEB/MAR   | 1             | 1         | 1             | JAN/FEB/MAR           | 63                        | 59                      | 64                                           |  |
| APR/MAY/JUNE  | 1             | 1         | 0             | APR/MAY/JUNE          | 56                        | 91                      | 58                                           |  |

## GOALS AND ACTUAL NEW CLUBS CUMULATIVE