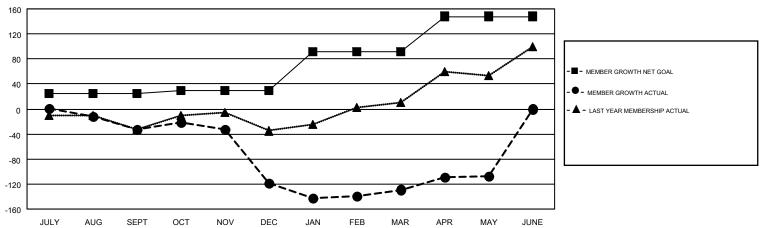

## GMT MONTHLY MEMBERSHIP PROGRESS REPORT

Results as of: 5/31/2018

**LOCATION: GUYANA** 

Multiple District 60

STACEY JONES GMT CA 1

| Clubs         |               |           |               | Members               |                           |                         |                                              |  |
|---------------|---------------|-----------|---------------|-----------------------|---------------------------|-------------------------|----------------------------------------------|--|
|               | RESULTS FOR   | 2017-2018 |               | RESULTS FOR 2017-2018 |                           |                         |                                              |  |
| QUARTER       | NEW CLUB GOAL | NEW CLUBS | DROPPED CLUBS | QUARTER               | MEMBER GROWTH NET<br>GOAL | MEMBER GROWTH<br>ACTUAL | DROPPED MEMBERS ACTUAL (including transfers) |  |
| JULY/AUG/SEPT | 0             | 0         | 0             | JULY/AUG/SEPT         | 24                        | 27                      | 56                                           |  |
| OCT/NOV/DEC   | 0             | 0         | 3             | OCT/NOV/DEC           | 5                         | 38                      | 123                                          |  |
| JAN/FEB/MAR   | 1             | 1         | 1             | JAN/FEB/MAR           | 63                        | 59                      | 64                                           |  |
| APR/MAY/JUNE  | 1             | 1         | 0             | APR/MAY/JUNE          | 56                        | 91                      | 58                                           |  |

## GOALS AND ACTUAL MEMBERS CUMULATIVE

| DROPPED CLUBS: 4 |          | 48 CLUBS OF 122 ADDED 1 OR MORE<br>NEW MEMBERS | GENDER DISTRIBUTION  MALE 1,601 (45.44%) |                |     |
|------------------|----------|------------------------------------------------|------------------------------------------|----------------|-----|
| DROPPED MEMBERS  |          |                                                | FEMALE                                   | 1,922 (54.56%) |     |
| DECEASED         | 45<br>76 | CLICK HERE FOR CUMULATIVE                      | TOTAL FAMILY UNIT MEMBERS                |                | 131 |
| OTHER 180        |          | MEMBERSHIP DATA                                | FAMILY MEMBERS PAYING HALF               |                | 69  |
| TOTAL            | 301      |                                                | DOLG                                     |                |     |